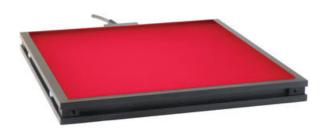

## ADVANCED ILLUMINATION - BL SERIES 8" X 8"

Expandable Series LED Backlight

SERIE-BL BL backlight

- Available in 1" x 1" increments; Sizes from 1" x 1" up to 46" x 46"
- Range of connector/control options
- · Low profile design

## **PRODUCT DESCRIPTION**

The BL series of backlights from Advanced Illumination offer a low profile design with a planar, back-lit array of LEDs.

As part of the expandable family of products from Advanced Illumination, the BL series can be ordered in custom size and power options.

Sizes range from 1" x 1" up to 46" x 46", in increments of 1".

Power options include:

- C1 connector for use with DCS series controllers
- C2 connector for use with legacy controllers
- C5 connector for use with Pulsar 320 strobe controller
- Continuous in-line controller powered by 24V power supply
- Combination strobe/continuous in-line controller powered by 24V power supply
- Default-OFF strobe/continuous in-line controller powered by 24V power supply
- Flying/tinned leads powered by 24V power supply